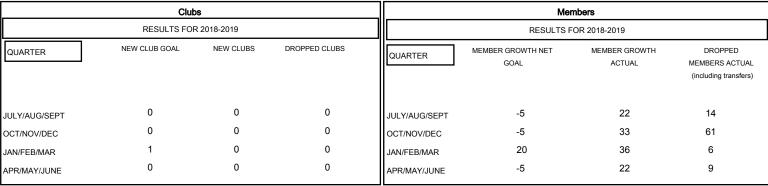

## MONTHLY MEMBERSHIP PROGRESS REPORT

District 36 G

Results as of: 05/31/2019

## **HOWARD HUDSON LOCATION OREGON GMT CA**



## GOALS AND ACTUAL NEW CLUBS CUMULATIVE



## GOALS AND ACTUAL MEMBERS CUMULATIVE



| -■- MEMBER GROWTH NET GOAL        |
|-----------------------------------|
| - ● - MEMBER GROWTH ACTUAL        |
| - ▲ - LAST YEAR MEMBERSHIP ACTUAL |
|                                   |
|                                   |
|                                   |

| DROPPED CLUBS: 0 |    |
|------------------|----|
| DROPPED MEMBERS  |    |
| DECEASED         | 7  |
| CLUB CANCELLED   | 0  |
| OTHER            | 83 |
| TOTAL            | 90 |

| 21 CLUBS OF 30 ADDED 1 OR MORE |  |
|--------------------------------|--|
| NEW MEMBERS                    |  |
|                                |  |
|                                |  |
|                                |  |
|                                |