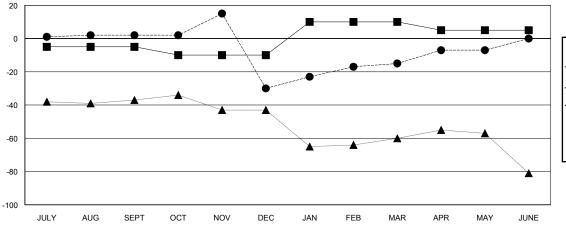

## GOALS AND ACTUAL MEMBERS CUMULATIVE

| -■- MEMBER GROWTH NET GOAL        |
|-----------------------------------|
| - ● - MEMBER GROWTH ACTUAL        |
| - ▲ - LAST YEAR MEMBERSHIP ACTUAL |
|                                   |
|                                   |
|                                   |